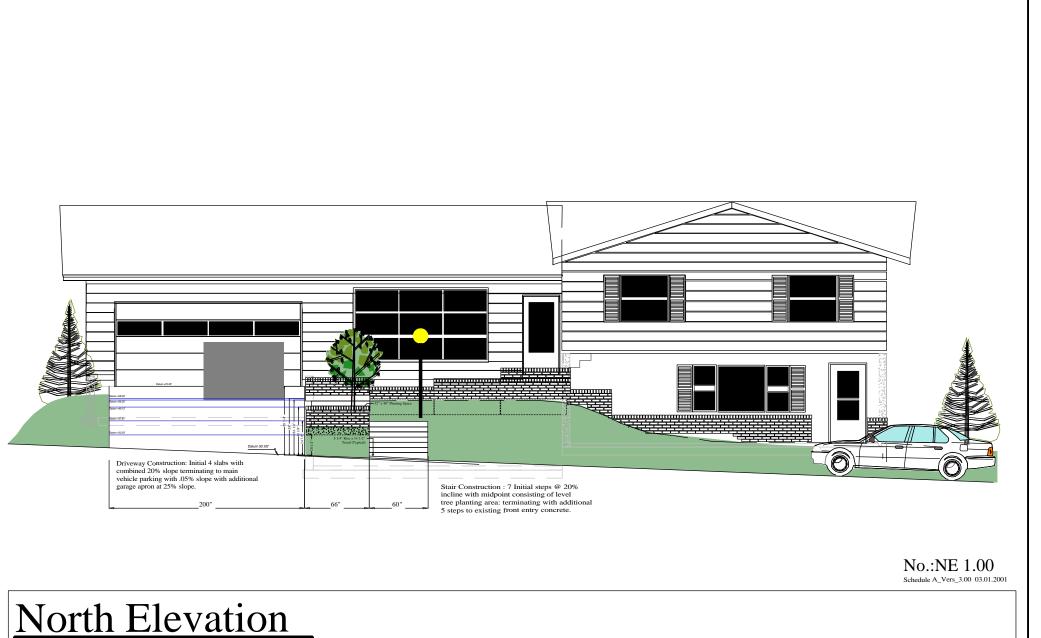

2407 CASCADE AVENUE
YELLOWSTONE COUNTY, MONTANA
Block: 002 Lot: 002
HI-ACRES SUBDIVISION

**OWNERS** 

MRS. S. J. BRUSKI 2407 CASCADE AVENUE BILLINGS, MONTANA 59102

COORDINATOR

KEITH A. BRUSKI dba The WSC Company RR3 BOX 3073A MAIDEN VALLEY ROAD LEWISTOWN, MONTANA 59457-9507

## 2407 CASCADE

2407 Cascade Avenue, Billings, MT 59102