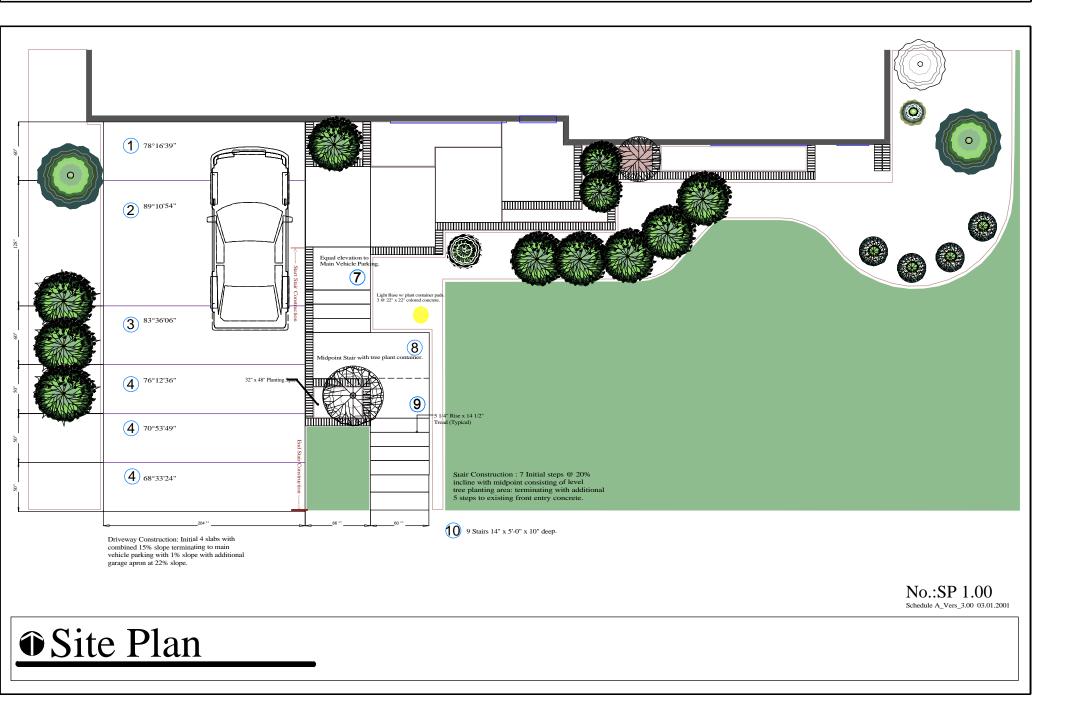

## **DRIVEWAY & SIDEWALK STEP LAYOUT PLAN**

| #  | NO. | SIZE                    | TYPE               |
|----|-----|-------------------------|--------------------|
| 1  | 1   | 5'-0" x 18'-0" x 0'-5"  | ENTRY APRON        |
| 2  | 1   | 10'-8" x 18'-0" x 0'-5" | MAJOR PARKING      |
| 3  | 1   | 5'-0" x 18'-0" x 0'-5"  | UPPER MOST SLOPE   |
| 4  | 1   | 4'-2" x 18'-0" x 0'-5"  | MID SLOPE          |
| 4  | 1   | 4'-2" x 18'-0" x 0'-5"  | LOWER SLOPE        |
| 4  | 1   | 4'-2" x 18'-0" x 0'-5"  | BOTTOM SLOPE       |
| 7  | 1   | 3'-8" x 5'-0" x 0'-8"   | UPPER MOST STAIR   |
| 8) | 1   | 4'-0" x 9'-10" x 0'-8"  | MID LEVEL STAIR 1. |
| 9  | 1   | 3'-4" x 5'-0" x 0'-8"   | MID LEVEL STAIR 2. |
| 10 | 9   | 1'-2" x 5'-0" x 0'-8"   | 9 SINGLE STAIRS    |
|    |     |                         |                    |

| NTITIES        |                                                                                      |
|----------------|--------------------------------------------------------------------------------------|
|                |                                                                                      |
| 596.00 SQ. FT. | 11.05 YDS.                                                                           |
| 57.25 SQ. FT.  | 1.30 YDS.                                                                            |
| 73.25 SQ. FT.  | 1.85 YDS.                                                                            |
| 17.80 CU. FT.  | 0.70 YDS.                                                                            |
| 4.25 CU. FT.   | 0.15 YDS.                                                                            |
| 400 UNITS      |                                                                                      |
| 8.65 YDS.      | 8.65 YDS.                                                                            |
| 1.50 YDS.      | 1.50 YDS.                                                                            |
|                |                                                                                      |
| DEMO REMOVE    | 10.15 CU. YDS                                                                        |
| CONST. REPLACE | 15.05 CU. YDS                                                                        |
|                |                                                                                      |
|                |                                                                                      |
|                |                                                                                      |
|                | 57.25 SQ. FT. 73.25 SQ. FT. 17.80 CU. FT. 4.25 CU. FT. 400 UNITS 8.65 YDS. 1.50 YDS. |