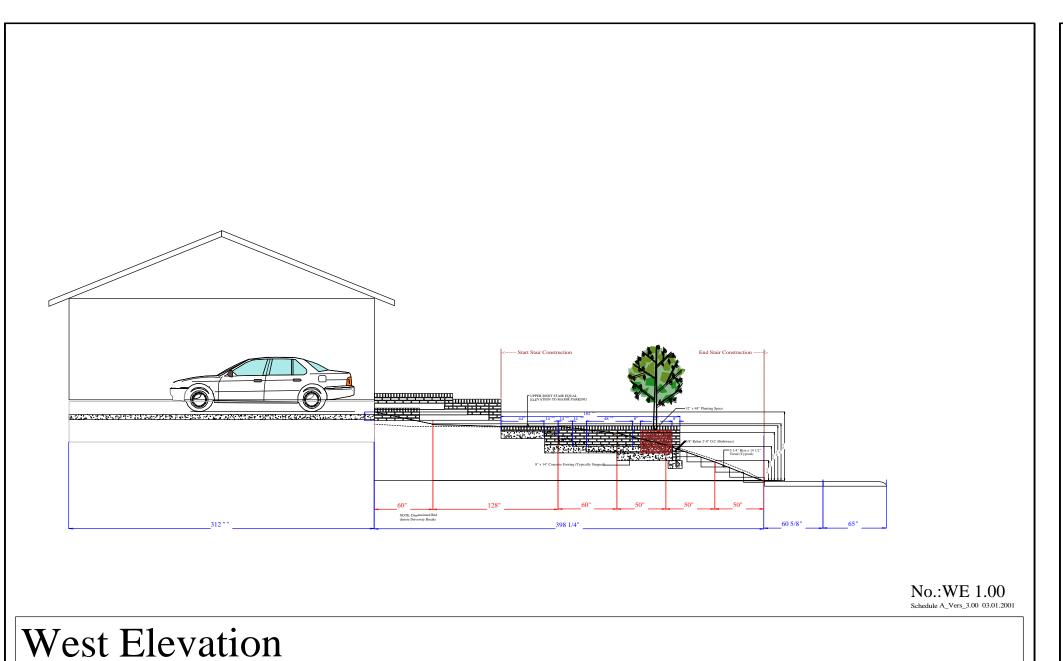

## **DRIVEWAY & SIDEWALK STEP LAYOUT PLAN**

| #  | NO. | SIZE                    | TYPE               |
|----|-----|-------------------------|--------------------|
| 1  | 1   | 5'-0" x 18'-0" x 0'-5"  | ENTRY APRON        |
| 2  | 1   | 10'-8" x 18'-0" x 0'-5" | MAJOR PARKING      |
| 3  | 1   | 5'-0" x 18'-0" x 0'-5"  | UPPER MOST SLOPE   |
| 4  | 1   | 4'-2" x 18'-0" x 0'-5"  | MID SLOPE          |
| 4  | 1   | 4'-2" x 18'-0" x 0'-5"  | LOWER SLOPE        |
| 4  | 1   | 4'-2" x 18'-0" x 0'-5"  | BOTTOM SLOPE       |
| 7  | 1   | 3'-8" x 5'-0" x 0'-8"   | UPPER MOST STAIR   |
| 8) | 1   | 4'-0" x 9'-10" x 0'-8"  | MID LEVEL STAIR 1. |
| 9  | 1   | 3'-4" x 5'-0" x 0'-8"   | MID LEVEL STAIR 2. |
| 10 | 9   | 1'-2" x 5'-0" x 0'-8"   | 9 SINGLE STAIRS    |
|    |     |                         |                    |

| I | FOO | TIN | G SCHEDULE        |                          |
|---|-----|-----|-------------------|--------------------------|
|   | #   | NO. | SIZE              | TYPE                     |
|   | 1   | 1   | 8" x 14" x 9'-10" | UPPER MOST BRICK FOOTER  |
|   | 2   | 1   | 8" x 14" x 4'-6"  | MID LEVEL BRICK FOOTER   |
|   | 3   | 1   | 8" x 14" x15'-4"  | PLANTER BRICK FOOTER     |
|   | 4   | 1   | 4" x 1'-0" x7'-6" | INSIDE FOUNDATION COURSE |
|   |     |     |                   |                          |

| MARK | QUAN. | TYPE                     |                   |
|------|-------|--------------------------|-------------------|
| A    | 180   | 2 3/8" x 3 3/8" x 7 7/8" | BRICKS_PLANTER    |
| B    | 140   | 2 3/8" x 3 3/8" x 7 7/8" | BRICKS_TOP COURSE |
| ©    | 80    | 2 3/8" x 3 3/8" x 7 7/8" | BRICKS_FOOTER     |
| D    |       |                          |                   |
| E    |       |                          |                   |
| F    |       |                          |                   |
|      |       |                          |                   |
|      |       |                          |                   |

| NTITIES        |                                                                                      |
|----------------|--------------------------------------------------------------------------------------|
|                |                                                                                      |
| 596.00 SQ. FT. | 11.05 YDS.                                                                           |
| 57.25 SQ. FT.  | 1.30 YDS.                                                                            |
| 73.25 SQ. FT.  | 1.85 YDS.                                                                            |
| 17.80 CU. FT.  | 0.70 YDS.                                                                            |
| 4.25 CU. FT.   | 0.15 YDS.                                                                            |
| 400 UNITS      |                                                                                      |
| 8.65 YDS.      | 8.65 YDS.                                                                            |
| 1.50 YDS.      | 1.50 YDS.                                                                            |
|                |                                                                                      |
| DEMO REMOVE    | 10.15 CU. YDS                                                                        |
| CONST. REPLACE | 15.05 CU. YDS                                                                        |
|                |                                                                                      |
|                |                                                                                      |
|                |                                                                                      |
|                | 57.25 SQ. FT. 73.25 SQ. FT. 17.80 CU. FT. 4.25 CU. FT. 400 UNITS 8.65 YDS. 1.50 YDS. |