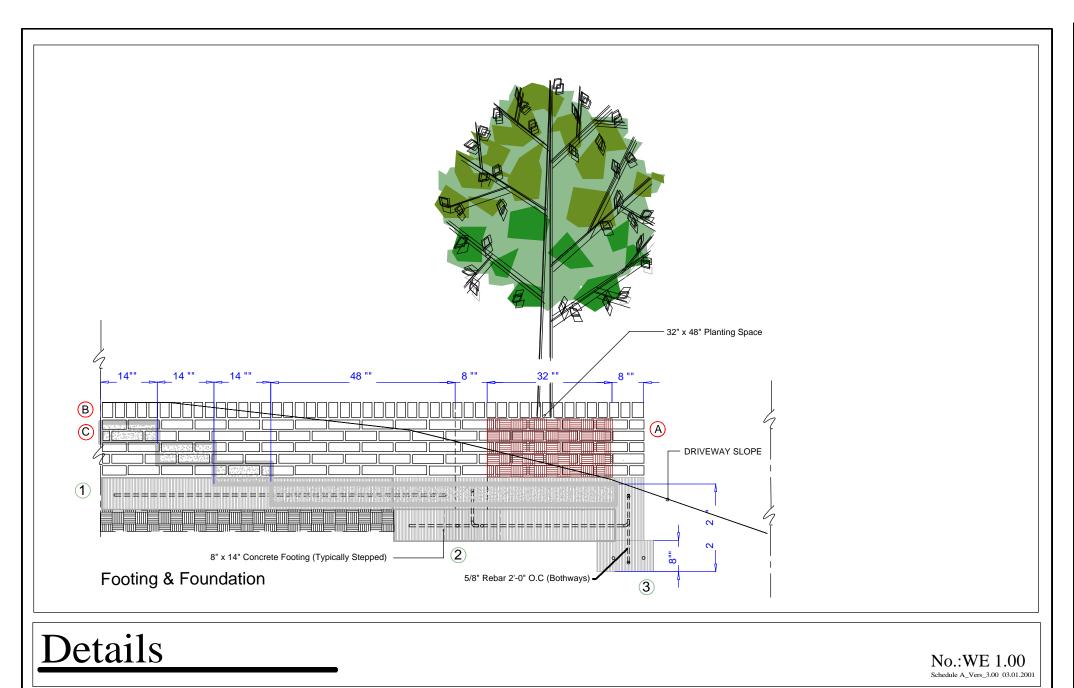

| I | FOO | TIN | G SCHEDULE        |                          |
|---|-----|-----|-------------------|--------------------------|
|   | #   | NO. | SIZE              | TYPE                     |
|   | 1   | 1   | 8" x 14" x 9'-10" | UPPER MOST BRICK FOOTER  |
|   | 2   | 1   | 8" x 14" x 4'-6"  | MID LEVEL BRICK FOOTER   |
|   | 3   | 1   | 8" x 14" x15'-4"  | PLANTER BRICK FOOTER     |
|   | 4   | 1   | 4" x 1'-0" x7'-6" | INSIDE FOUNDATION COURSE |
|   |     |     |                   |                          |

| MARK | QUAN. | TYPE                     |                   |
|------|-------|--------------------------|-------------------|
| A    | 180   | 2 3/8" x 3 3/8" x 7 7/8" | BRICKS_PLANTER    |
| B    | 140   | 2 3/8" x 3 3/8" x 7 7/8" | BRICKS_TOP COURSE |
| ©    | 80    | 2 3/8" x 3 3/8" x 7 7/8" | BRICKS_FOOTER     |
| D    |       |                          |                   |
| E    |       |                          |                   |
| F    |       |                          |                   |
|      |       |                          |                   |
|      |       |                          |                   |